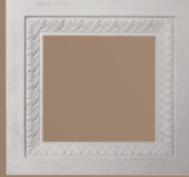

Codice 9101 Descrizione

Cornice 4117

Dimensioni

L: 31,0

H: 31,0 Agg: 1,7

M<sup>2</sup>: 0,096

Codice

9102