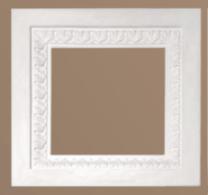

Codice 9101 Descrizione

Cornice 4117

Dimensioni

L: 31,0

H: 31,0 Agg: 1,7

M<sup>2</sup>: 0,096

Codice

9102