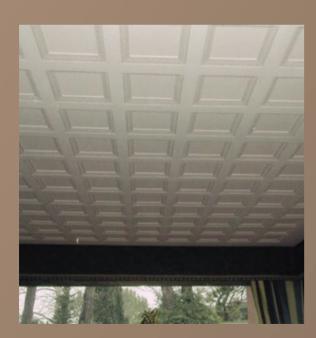

## Descrizione

Il **cassettonato** nasce come elemento architettonico con funzioni di **alleggerimento strutturale** di soffitti imponenti (si vedano i lacunari del pantheon).

Nelle case è impiegato con **funzioni decorative** a campire lo spazio dei soffitti. La superficie è ripartita utilizzando le forme geometriche classiche, in alternativa si realizzano su misura da disegno.