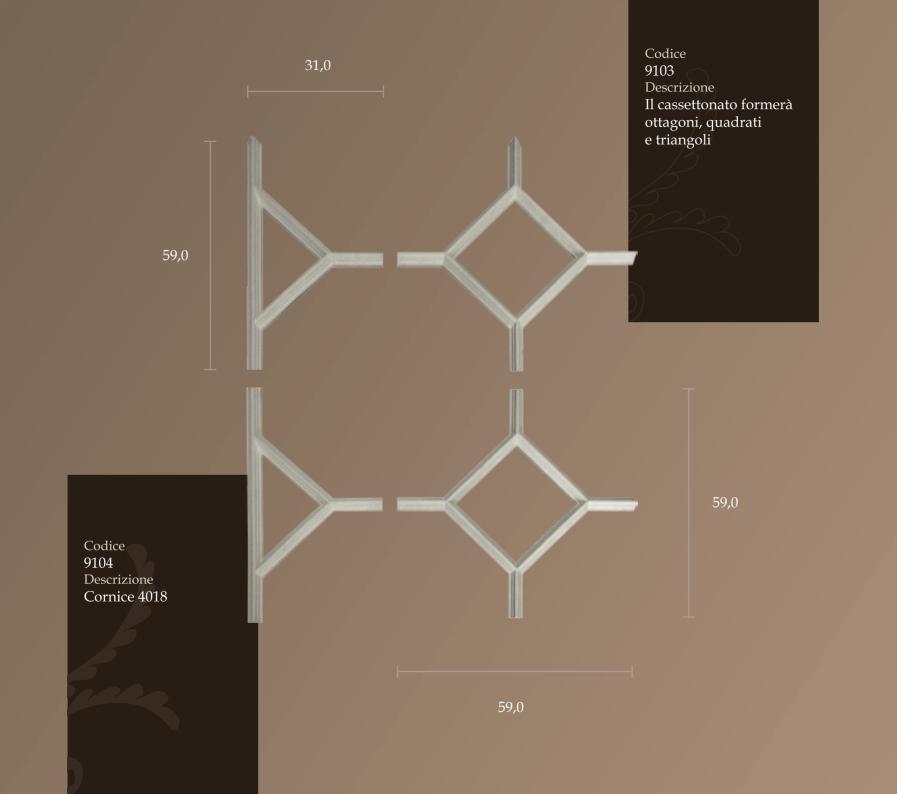

## Descrizione

Il **cassettonato** nasce come elemento architettonico con funzioni di **alleggerimento strutturale** di soffitti imponenti (si vedano i lacunari del pantheon).

Nelle case è impiegato con **funzioni decorative** a campire lo spazio dei soffitti. La superficie è ripartita utilizzando le forme geometriche classiche, in alternativa si realizzano su misura da disegno.