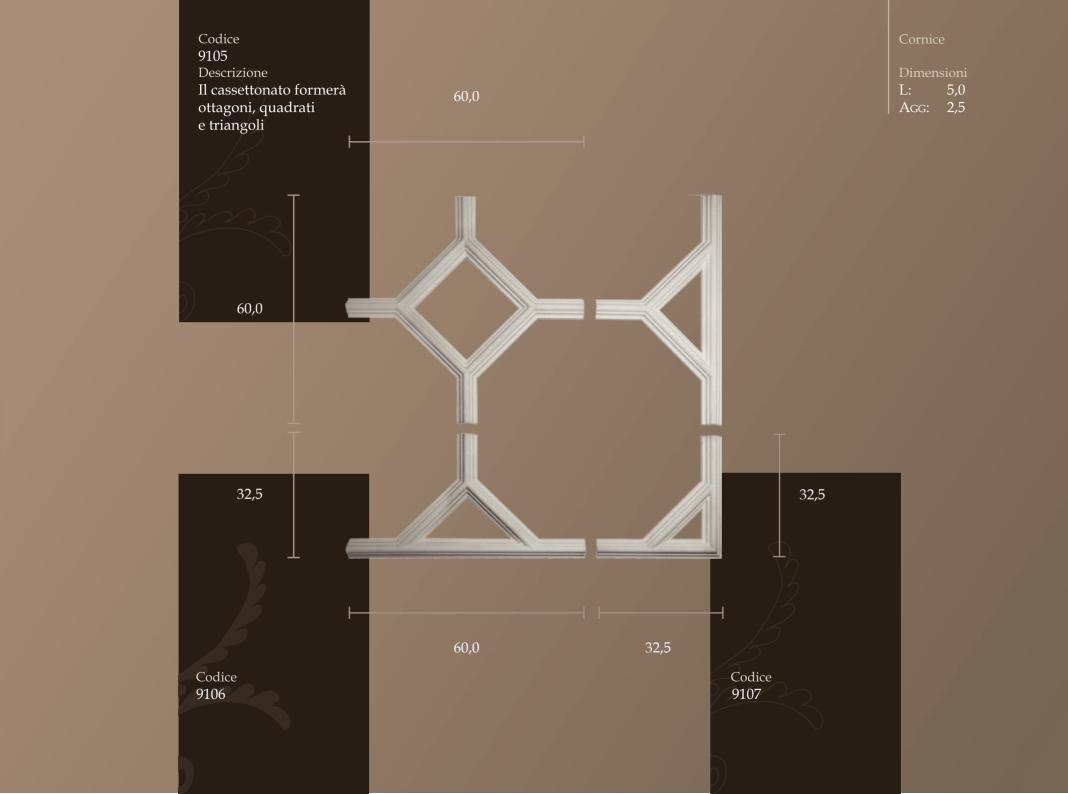

## Descrizione

Il **cassettonato** nasce come elemento architettonico con funzioni di **alleggerimento strutturale** di soffitti imponenti (si vedano i lacunari del pantheon).

Nelle case è impiegato con **funzioni decorative** a campire lo spazio dei soffitti. La superficie è ripartita utilizzando le forme geometriche classiche, in alternativa si realizzano su misura da disegno.