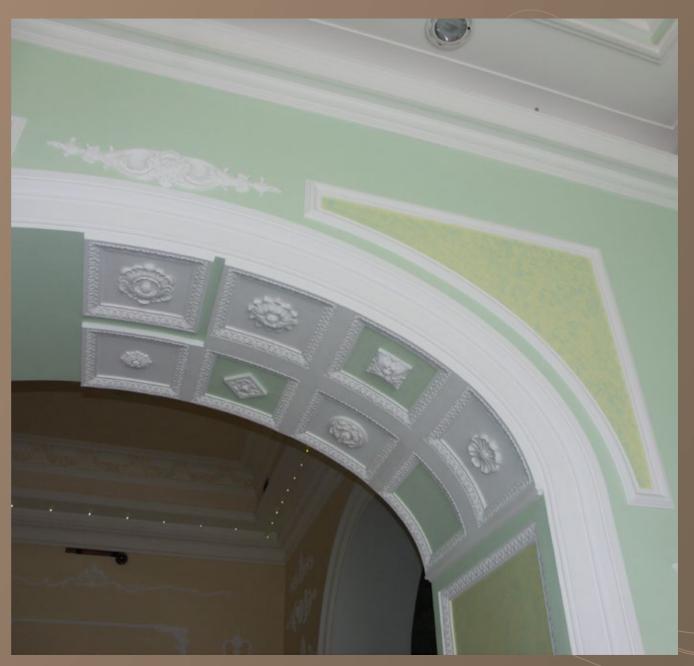

## Descrizione

Il **cassettonato** nasce come elemento architettonico con funzioni di **alleggerimento strutturale** di soffitti imponenti (si vedano i lacunari del pantheon).

Nelle case è impiegato con **funzioni decorative** a campire lo spazio dei soffitti. La superficie è ripartita utilizzando le forme geometriche classiche, in alternativa si realizzano su misura da disegno.