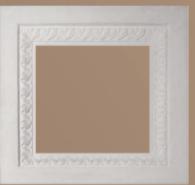

Descrizione

Cornice 4129

Dimensioni

L: 38,0

H: 38,0

2,2 Agg:

 $M^2$ : 0,144

Codice 9108 Descrizione Cornice 4129