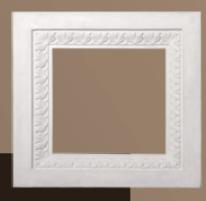

Descrizione

Cornice 4129

Dimensioni

L: 38,0

H: 38,0

2,2 Agg:

 $M^2$ : 0,144

Codice 9108 Descrizione Cornice 4129

Dimensioni

L: 58,0 H: 58,0

Agg: 2,2

 $M^2$ : 0,336