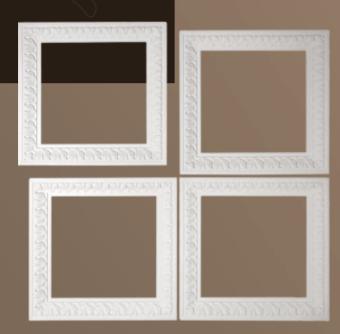

Codice 9101 Descrizione

Cornice 4117

Dimensioni

L: 31,0

H: 31,0 Agg: 1,7

M<sup>2</sup>: 0,096

Codice

9102

Descrizione

Cornice 4129

Dimensioni

L: 38,0

H: 38,0

2,2 Agg:

 $M^2$ : 0,144

Codice 9108 Descrizione Cornice 4129

Dimensioni

L: 58,0 H: 58,0

Agg: 2,2

 $M^2$ : 0,336